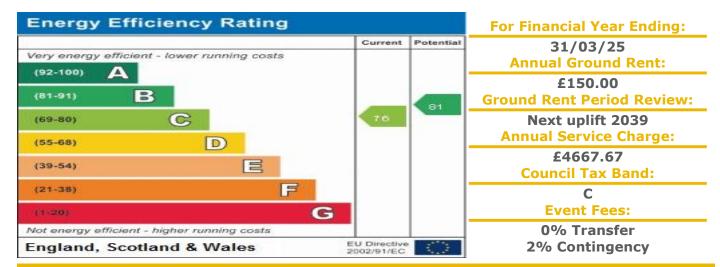

## **Property Description:**

A TWO BEDROOM RETIREMENT APARTMENT SITUATED ON THE FIRST FLOOR Laburnum Court comprises 37 properties arranged over 3 floors and is served by a lift. The Development Manager can be contacted from various points within each property in the case of an emergency. For periods when the Development Manager is off duty there is a 24 hour emergency Appello call system. Each property comprises an entrance hall, lounge, kitchen, one or two bedrooms and bathroom. It is a condition of purchase that residents be over the age of 60 years. Please speak to our Property Consultant if you require information regarding "Event Fees" that may apply to this property.